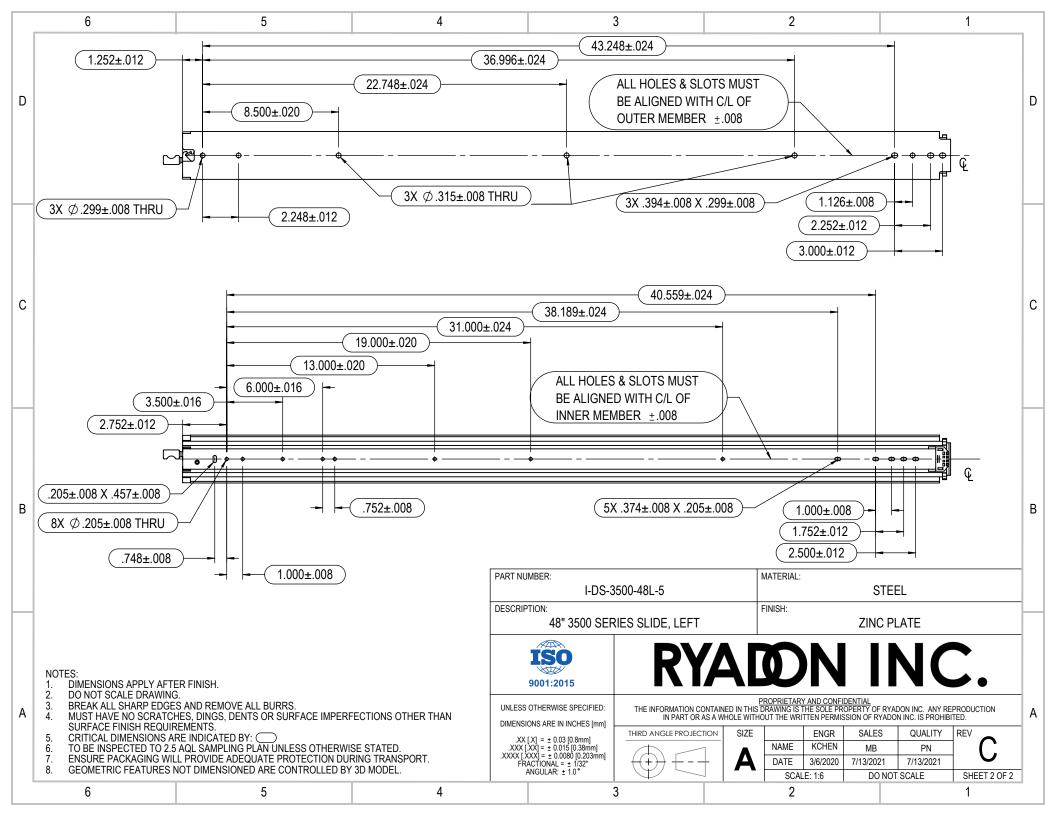

|   |                                                                          | 6                                                                                                                                                                                        | 5                                                           |                 | 4                                                                         |                                                                                                                                        | 3                                                                                   | 2                                                                                                     |               |                        | 1     |     |
|---|--------------------------------------------------------------------------|------------------------------------------------------------------------------------------------------------------------------------------------------------------------------------------|-------------------------------------------------------------|-----------------|---------------------------------------------------------------------------|----------------------------------------------------------------------------------------------------------------------------------------|-------------------------------------------------------------------------------------|-------------------------------------------------------------------------------------------------------|---------------|------------------------|-------|-----|
|   | REVISIONS                                                                |                                                                                                                                                                                          |                                                             |                 |                                                                           |                                                                                                                                        |                                                                                     |                                                                                                       |               |                        |       | 7 I |
| D | REV.                                                                     |                                                                                                                                                                                          |                                                             |                 | BY                                                                        |                                                                                                                                        |                                                                                     |                                                                                                       |               |                        |       |     |
|   | A                                                                        |                                                                                                                                                                                          | DRAWING RELEASE<br>1 SAME AS REV A)                         | 11/15/2018      | RGM                                                                       |                                                                                                                                        |                                                                                     |                                                                                                       |               |                        |       |     |
|   | В                                                                        | UPDATE T                                                                                                                                                                                 | O CURRENT REVISION                                          | 1/12/2021       | КС                                                                        |                                                                                                                                        |                                                                                     |                                                                                                       |               |                        |       | D   |
|   | С                                                                        | ADD HOLES & SLOTS C                                                                                                                                                                      | C/L ALIGNMENT TOLERANCE ± .008                              | 7/13/2021       | КС                                                                        |                                                                                                                                        |                                                                                     |                                                                                                       |               |                        |       |     |
|   |                                                                          |                                                                                                                                                                                          |                                                             |                 |                                                                           |                                                                                                                                        |                                                                                     |                                                                                                       |               |                        |       |     |
| С |                                                                          |                                                                                                                                                                                          | - 48±.130 SLIDE TRAVEL -                                    |                 |                                                                           | 48<br>                                                                                                                                 | ±.079 SLIDE LEN                                                                     |                                                                                                       | •••           | .75 <sup>+.0</sup>     |       | С   |
| В | INNE                                                                     | COMMENDED<br>ER SLIDE MEMBER:                                                                                                                                                            | EAD SCREW FOR ALL THRU HOLES AND                            | SLOTTED THR     | J HOLES.                                                                  | PART NUMBER:                                                                                                                           |                                                                                     | MATERIAL:                                                                                             | S             | (2.99±.008             |       | B   |
|   |                                                                          | ER SLIDE MEMBER:                                                                                                                                                                         |                                                             |                 |                                                                           | DESCRIPTION:                                                                                                                           | FINISH:                                                                             |                                                                                                       |               |                        | -     |     |
|   | 1/4 HEX BOLT, #14 PAN HEAD WOOD SCREW FOR ALL THRU HOLES AND SLOTTED THR |                                                                                                                                                                                          |                                                             | RU HOLES.       | 48" 3500 SEF                                                              | RIES SLIDE, LEFT                                                                                                                       | S SLIDE, LEFT                                                                       |                                                                                                       | ZINC PLATE    |                        |       |     |
| А | SIDE<br>NOT<br>1.<br>2.<br>3.<br>4.                                      | DIMENSIONS APPLY AFTER<br>DO NOT SCALE DRAWING.<br>BREAK ALL SHARP EDGES                                                                                                                 | AND REMOVE ALL BURRS.<br>ES, DINGS, DENTS OR SURFACE IMPERF | -<br>ER THAN    | 9001:2015<br>UNLESS OTHERWISE SPECIFIED:<br>DIMENSIONS ARE IN INCHES [mm] | THE INFORMATION C<br>IN PART OR                                                                                                        | PROPRIETARY AN<br>DNTAINED IN THIS DRAWING IS THE<br>AS A WHOLE WITHOUT THE WRITTEN | PROPRIETARY AND CONFIDENTIAL<br>IS DRAWING IS THE SOLE PROPERTY OF<br>THOUT THE WRITTEN PERMISSION OF |               | REPRODUCTION<br>BITED. | A     |     |
|   | 5.<br>6.<br>7.<br>8.                                                     | <ul> <li>CRITICAL DIMENSIONS ARE INDICATED BY: </li> <li>TO BE INSPECTED TO 2.5 AQL SAMPLING PLAN UNLESS OTHERW</li> <li>ENSURE PACKAGING WILL PROVIDE ADEQUATE PROTECTION DU</li> </ul> |                                                             | RING TRANSPORT. |                                                                           | .XX [X] = ± 0.03 [0.8mm]<br>.XXX [XX] = ± 0.015 [0.38mm]<br>.XXX [XXX] = ± 0.0080 [0.203mm]<br>FRACTIONAL = ± 1/32"<br>ANGULAR: ± 1.0* |                                                                                     | A NAME K                                                                                              | NAME KCHEN ME |                        | REV C | _   |
|   |                                                                          | 6                                                                                                                                                                                        | 5                                                           |                 | 4                                                                         |                                                                                                                                        | 3                                                                                   | 2                                                                                                     |               |                        | 1     | -   |