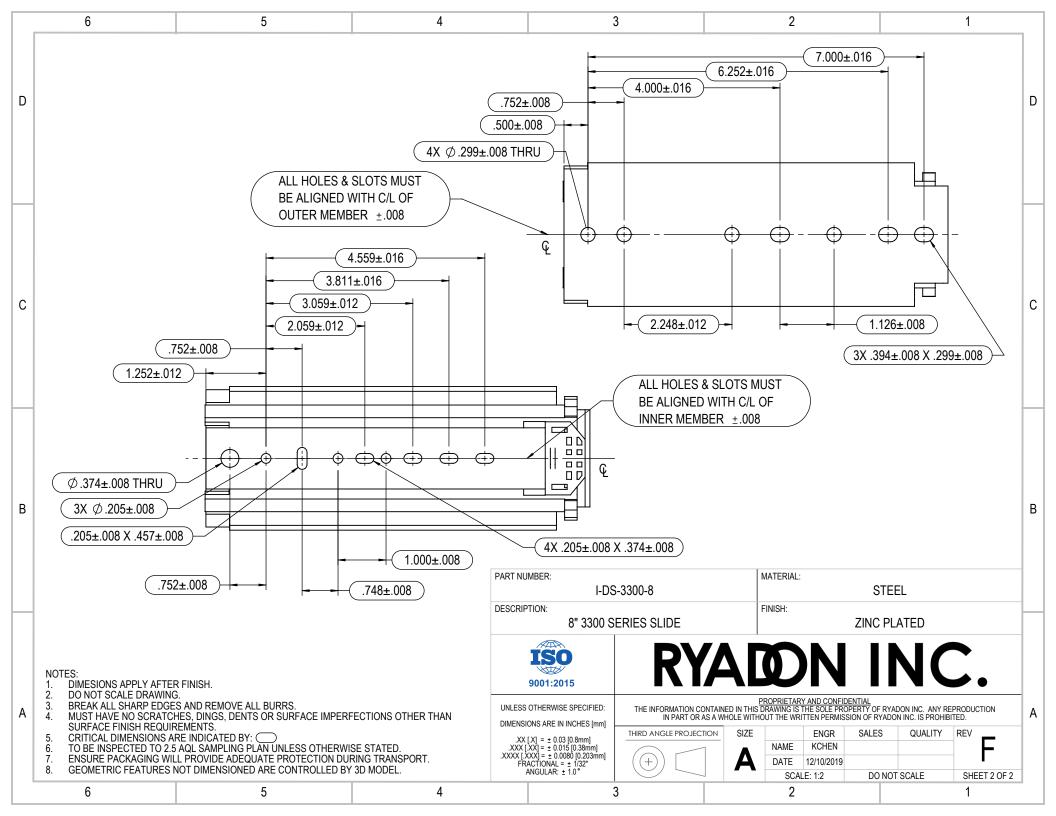

|   | RECOMMENDED<br>INNER SLIDE MEMBER:                                                                                                                                                                                                                                                                                                                                                                                                                     |  |                                                                                                                                          |                                                                                                                                                                                                                                    |               |                    |       |           |              |  |
|---|--------------------------------------------------------------------------------------------------------------------------------------------------------------------------------------------------------------------------------------------------------------------------------------------------------------------------------------------------------------------------------------------------------------------------------------------------------|--|------------------------------------------------------------------------------------------------------------------------------------------|------------------------------------------------------------------------------------------------------------------------------------------------------------------------------------------------------------------------------------|---------------|--------------------|-------|-----------|--------------|--|
|   | #10 MACHINE OR WOOD PAN HEAD SCREW FOR ALL THRU HOLES AND SLOTTED THRU HOLES.                                                                                                                                                                                                                                                                                                                                                                          |  | PART NUMBER:<br>I-DS-3300-8                                                                                                              |                                                                                                                                                                                                                                    |               | MATERIAL:<br>STEEL |       |           |              |  |
|   | OUTER SLIDE MEMBER:                                                                                                                                                                                                                                                                                                                                                                                                                                    |  | DESCRIPTION:                                                                                                                             |                                                                                                                                                                                                                                    |               | STEEL              |       |           |              |  |
|   | <ul> <li>1/4 HEX BOLT, #14 PAN HEAD WOOD SCREW FOR ALL THRU HOLES AND SLOTTED THRU HOLES.</li> <li>SIDE SPACE = .750"783"</li> <li>NOTES: <ol> <li>DIMESIONS APPLY AFTER FINISH.</li> <li>DO NOT SCALE DRAWING.</li> <li>BREAK ALL SHARP EDGES AND REMOVE ALL BURRS.</li> <li>MUST HAVE NO SCRATCHES, DINGS, DENTS OR SURFACE IMPERFECTIONS OTHER THAN SURFACE FINISH REQUIREMENTS.</li> <li>CRITICAL DIMENSIONS ARE INDICATED BY:</li></ol></li></ul> |  | 8" 3300 SERIES SLIDE                                                                                                                     |                                                                                                                                                                                                                                    |               | ZINC PLATED        |       |           |              |  |
|   |                                                                                                                                                                                                                                                                                                                                                                                                                                                        |  | ISO                                                                                                                                      | RV/                                                                                                                                                                                                                                | / 12          | )N                 |       |           |              |  |
| A |                                                                                                                                                                                                                                                                                                                                                                                                                                                        |  | 9001:2015                                                                                                                                | RYADON INC.                                                                                                                                                                                                                        |               |                    |       |           | ••           |  |
|   |                                                                                                                                                                                                                                                                                                                                                                                                                                                        |  | UNLESS OTHERWISE SPECIFIED:<br>DIMENSIONS ARE IN INCHES [mm]                                                                             | PROPRIETARY AND CONFIDENTIAL           THE INFORMATION CONTAINED IN THIS DRAWING IS THE SOLE PROPERTY OF RYADON INC. ANY REPRODUCTION           IN PART OR AS A WHOLE WITHOUT THE WRITTEN PERMISSION OF RYADON INC. IS PROHIBITED. |               |                    |       |           |              |  |
|   |                                                                                                                                                                                                                                                                                                                                                                                                                                                        |  | .XX [X] = ± 0.03 [0.8mm]<br>.XXX [.XX] = ± 0.015 [0.38mm]<br>.XXX [.XXX] = ± 0.0080 [0.203mm]<br>FRACTIONAL = ± 1/32"<br>ANGULAR: ± 1/3" | THIRD ANGLE PROJECTION                                                                                                                                                                                                             | SIZE          | ENGR               | SALES | QUALITY   | REV          |  |
|   |                                                                                                                                                                                                                                                                                                                                                                                                                                                        |  |                                                                                                                                          |                                                                                                                                                                                                                                    | NAN           |                    | BW    | PN        |              |  |
|   |                                                                                                                                                                                                                                                                                                                                                                                                                                                        |  |                                                                                                                                          |                                                                                                                                                                                                                                    | ADAT          |                    |       | 7/13/2021 |              |  |
|   | • • • • • • • • • • • • • • • • • • •                                                                                                                                                                                                                                                                                                                                                                                                                  |  |                                                                                                                                          |                                                                                                                                                                                                                                    | SCALE: 1:3 DC |                    |       | T SCALE   | SHEET 1 OF 2 |  |
|   | 6 5 4                                                                                                                                                                                                                                                                                                                                                                                                                                                  |  |                                                                                                                                          | 3                                                                                                                                                                                                                                  | 2             |                    |       | 1         |              |  |