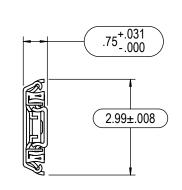

|   | RECOMMENDED<br>INNER SLIDE MEMBER:                                                                                                                                                                                                                                                                                                                                                                                                                     |  |                                                                                                                                          |                                                                                                                                                                                                                                    |               |                    |       |           |              |  |
|---|--------------------------------------------------------------------------------------------------------------------------------------------------------------------------------------------------------------------------------------------------------------------------------------------------------------------------------------------------------------------------------------------------------------------------------------------------------|--|------------------------------------------------------------------------------------------------------------------------------------------|------------------------------------------------------------------------------------------------------------------------------------------------------------------------------------------------------------------------------------|---------------|--------------------|-------|-----------|--------------|--|
|   | #10 MACHINE OR WOOD PAN HEAD SCREW FOR ALL THRU HOLES AND SLOTTED THRU HOLES.                                                                                                                                                                                                                                                                                                                                                                          |  | PART NUMBER:<br>I-DS-3300-8                                                                                                              |                                                                                                                                                                                                                                    |               | MATERIAL:<br>STEEL |       |           |              |  |
|   | OUTER SLIDE MEMBER:                                                                                                                                                                                                                                                                                                                                                                                                                                    |  | DESCRIPTION:                                                                                                                             |                                                                                                                                                                                                                                    |               | STEEL              |       |           |              |  |
|   | <ul> <li>1/4 HEX BOLT, #14 PAN HEAD WOOD SCREW FOR ALL THRU HOLES AND SLOTTED THRU HOLES.</li> <li>SIDE SPACE = .750"783"</li> <li>NOTES: <ol> <li>DIMESIONS APPLY AFTER FINISH.</li> <li>DO NOT SCALE DRAWING.</li> <li>BREAK ALL SHARP EDGES AND REMOVE ALL BURRS.</li> <li>MUST HAVE NO SCRATCHES, DINGS, DENTS OR SURFACE IMPERFECTIONS OTHER THAN SURFACE FINISH REQUIREMENTS.</li> <li>CRITICAL DIMENSIONS ARE INDICATED BY:</li></ol></li></ul> |  | 8" 3300 SERIES SLIDE                                                                                                                     |                                                                                                                                                                                                                                    |               | ZINC PLATED        |       |           |              |  |
|   |                                                                                                                                                                                                                                                                                                                                                                                                                                                        |  | ISO                                                                                                                                      | RV/                                                                                                                                                                                                                                | / 12          | )N                 |       |           |              |  |
| A |                                                                                                                                                                                                                                                                                                                                                                                                                                                        |  | 9001:2015                                                                                                                                | RYADON INC.                                                                                                                                                                                                                        |               |                    |       |           | ••           |  |
|   |                                                                                                                                                                                                                                                                                                                                                                                                                                                        |  | UNLESS OTHERWISE SPECIFIED:<br>DIMENSIONS ARE IN INCHES [mm]                                                                             | PROPRIETARY AND CONFIDENTIAL           THE INFORMATION CONTAINED IN THIS DRAWING IS THE SOLE PROPERTY OF RYADON INC. ANY REPRODUCTION           IN PART OR AS A WHOLE WITHOUT THE WRITTEN PERMISSION OF RYADON INC. IS PROHIBITED. |               |                    |       |           |              |  |
|   |                                                                                                                                                                                                                                                                                                                                                                                                                                                        |  | .XX [X] = ± 0.03 [0.8mm]<br>.XXX [.XX] = ± 0.015 [0.38mm]<br>.XXX [.XXX] = ± 0.0080 [0.203mm]<br>FRACTIONAL = ± 1/32"<br>ANGULAR: ± 1/3" | THIRD ANGLE PROJECTION                                                                                                                                                                                                             | SIZE          | ENGR               | SALES | QUALITY   | REV          |  |
|   |                                                                                                                                                                                                                                                                                                                                                                                                                                                        |  |                                                                                                                                          |                                                                                                                                                                                                                                    | NAN           |                    | BW    | PN        |              |  |
|   |                                                                                                                                                                                                                                                                                                                                                                                                                                                        |  |                                                                                                                                          |                                                                                                                                                                                                                                    | ADAT          |                    |       | 7/13/2021 |              |  |
|   | • • • • • • • • • • • • • • • • • • •                                                                                                                                                                                                                                                                                                                                                                                                                  |  |                                                                                                                                          |                                                                                                                                                                                                                                    | SCALE: 1:3 DC |                    |       | T SCALE   | SHEET 1 OF 2 |  |
|   | 6 5 4                                                                                                                                                                                                                                                                                                                                                                                                                                                  |  |                                                                                                                                          | 3                                                                                                                                                                                                                                  | 2             |                    |       | 1         |              |  |