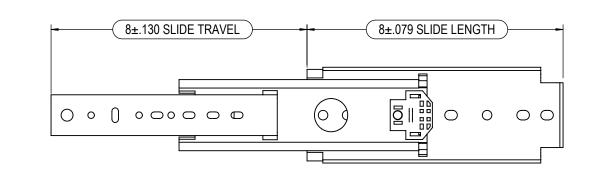

|   | RECOMMENDED<br>INNER SLIDE MEMBER:                                                                                                                                                                                                                                                                                                                                                                                                                     |  |                                                                                                                                          |                                                                                                                                                                                                                                    |               |                    |       |           |              |  |
|---|--------------------------------------------------------------------------------------------------------------------------------------------------------------------------------------------------------------------------------------------------------------------------------------------------------------------------------------------------------------------------------------------------------------------------------------------------------|--|------------------------------------------------------------------------------------------------------------------------------------------|------------------------------------------------------------------------------------------------------------------------------------------------------------------------------------------------------------------------------------|---------------|--------------------|-------|-----------|--------------|--|
|   | #10 MACHINE OR WOOD PAN HEAD SCREW FOR ALL THRU HOLES AND SLOTTED THRU HOLES.                                                                                                                                                                                                                                                                                                                                                                          |  | PART NUMBER:<br>I-DS-3300-8                                                                                                              |                                                                                                                                                                                                                                    |               | MATERIAL:<br>STEEL |       |           |              |  |
|   | OUTER SLIDE MEMBER:                                                                                                                                                                                                                                                                                                                                                                                                                                    |  | DESCRIPTION:                                                                                                                             |                                                                                                                                                                                                                                    |               | STEEL              |       |           |              |  |
|   | <ul> <li>1/4 HEX BOLT, #14 PAN HEAD WOOD SCREW FOR ALL THRU HOLES AND SLOTTED THRU HOLES.</li> <li>SIDE SPACE = .750"783"</li> <li>NOTES: <ol> <li>DIMESIONS APPLY AFTER FINISH.</li> <li>DO NOT SCALE DRAWING.</li> <li>BREAK ALL SHARP EDGES AND REMOVE ALL BURRS.</li> <li>MUST HAVE NO SCRATCHES, DINGS, DENTS OR SURFACE IMPERFECTIONS OTHER THAN SURFACE FINISH REQUIREMENTS.</li> <li>CRITICAL DIMENSIONS ARE INDICATED BY:</li></ol></li></ul> |  | 8" 3300 SERIES SLIDE                                                                                                                     |                                                                                                                                                                                                                                    |               | ZINC PLATED        |       |           |              |  |
|   |                                                                                                                                                                                                                                                                                                                                                                                                                                                        |  | ISO                                                                                                                                      | RV/                                                                                                                                                                                                                                | / 12          | )N                 |       |           |              |  |
| A |                                                                                                                                                                                                                                                                                                                                                                                                                                                        |  | 9001:2015                                                                                                                                | RYADON INC.                                                                                                                                                                                                                        |               |                    |       |           | ••           |  |
|   |                                                                                                                                                                                                                                                                                                                                                                                                                                                        |  | UNLESS OTHERWISE SPECIFIED:<br>DIMENSIONS ARE IN INCHES [mm]                                                                             | PROPRIETARY AND CONFIDENTIAL           THE INFORMATION CONTAINED IN THIS DRAWING IS THE SOLE PROPERTY OF RYADON INC. ANY REPRODUCTION           IN PART OR AS A WHOLE WITHOUT THE WRITTEN PERMISSION OF RYADON INC. IS PROHIBITED. |               |                    |       |           |              |  |
|   |                                                                                                                                                                                                                                                                                                                                                                                                                                                        |  | .XX [X] = ± 0.03 [0.8mm]<br>.XXX [.XX] = ± 0.015 [0.38mm]<br>.XXX [.XXX] = ± 0.0080 [0.203mm]<br>FRACTIONAL = ± 1/32"<br>ANGULAR: ± 1/3" | THIRD ANGLE PROJECTION                                                                                                                                                                                                             | SIZE          | ENGR               | SALES | QUALITY   | REV          |  |
|   |                                                                                                                                                                                                                                                                                                                                                                                                                                                        |  |                                                                                                                                          |                                                                                                                                                                                                                                    | NAN           |                    | BW    | PN        |              |  |
|   |                                                                                                                                                                                                                                                                                                                                                                                                                                                        |  |                                                                                                                                          |                                                                                                                                                                                                                                    | ADAT          |                    |       | 7/13/2021 |              |  |
|   | • • • • • • • • • • • • • • • • • • •                                                                                                                                                                                                                                                                                                                                                                                                                  |  |                                                                                                                                          |                                                                                                                                                                                                                                    | SCALE: 1:3 DC |                    |       | T SCALE   | SHEET 1 OF 2 |  |
|   | 6 5 4                                                                                                                                                                                                                                                                                                                                                                                                                                                  |  |                                                                                                                                          | 3                                                                                                                                                                                                                                  | 2             |                    |       | 1         |              |  |