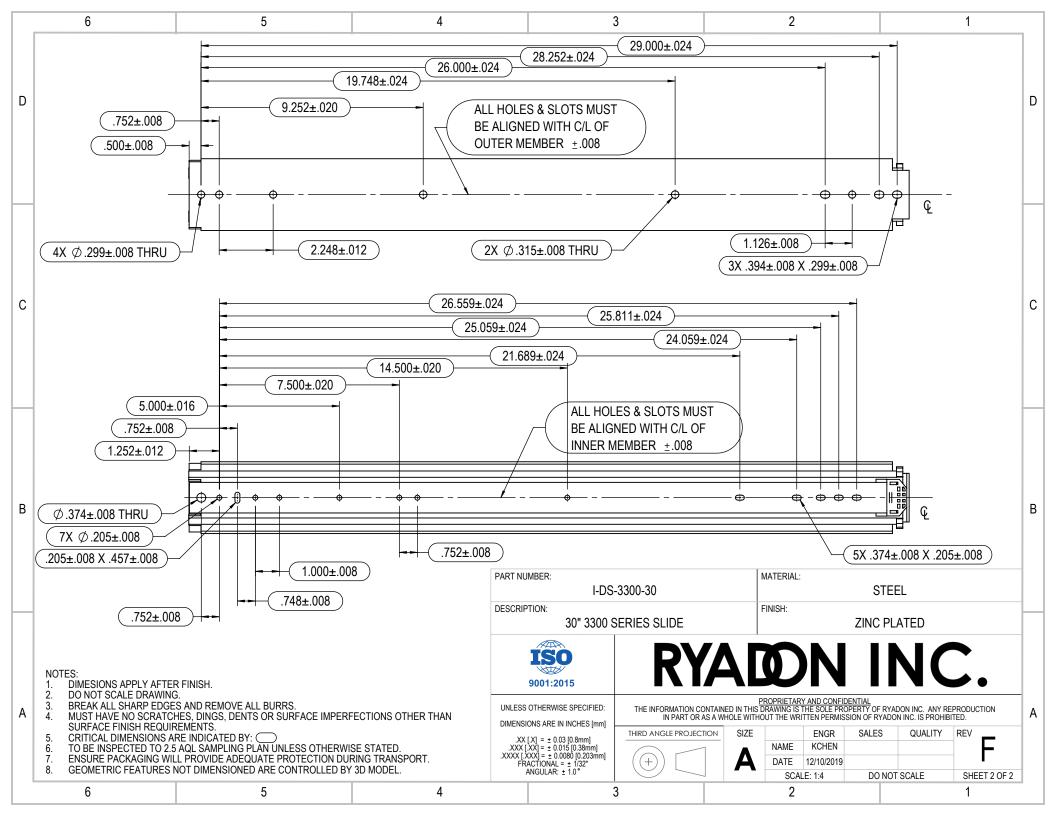

|          |                                                                                       | 6                                                                                                                        | 5                           |                               | 4        |                                                                                                                                       | 3                                                                                            |        | 2                                                  |                                     | 1            |                    |
|----------|---------------------------------------------------------------------------------------|--------------------------------------------------------------------------------------------------------------------------|-----------------------------|-------------------------------|----------|---------------------------------------------------------------------------------------------------------------------------------------|----------------------------------------------------------------------------------------------|--------|----------------------------------------------------|-------------------------------------|--------------|--------------------|
|          |                                                                                       |                                                                                                                          |                             |                               |          |                                                                                                                                       |                                                                                              |        |                                                    |                                     |              | 1                  |
|          | REV.                                                                                  |                                                                                                                          |                             | DATE                          | BY       |                                                                                                                                       |                                                                                              |        |                                                    |                                     |              |                    |
|          | E                                                                                     | UPDATED TO CI                                                                                                            | URRENT REVISION             | 12/9/2019                     | КС       |                                                                                                                                       |                                                                                              |        |                                                    |                                     |              |                    |
| D        | F                                                                                     | F ADD HOLES & SLOTS C/L ALIGNMENT TOLERANCE ± .008                                                                       |                             | 7/13/2021                     | КС       |                                                                                                                                       |                                                                                              |        |                                                    |                                     |              | D                  |
|          |                                                                                       | •                                                                                                                        |                             | 1                             |          |                                                                                                                                       |                                                                                              |        |                                                    |                                     |              |                    |
|          |                                                                                       |                                                                                                                          |                             |                               |          |                                                                                                                                       |                                                                                              |        |                                                    |                                     |              |                    |
|          |                                                                                       |                                                                                                                          |                             |                               |          |                                                                                                                                       |                                                                                              |        |                                                    |                                     |              |                    |
|          |                                                                                       |                                                                                                                          |                             |                               |          |                                                                                                                                       |                                                                                              |        |                                                    |                                     |              |                    |
|          |                                                                                       |                                                                                                                          |                             |                               |          |                                                                                                                                       |                                                                                              |        |                                                    |                                     |              |                    |
| С        |                                                                                       |                                                                                                                          |                             |                               |          |                                                                                                                                       |                                                                                              |        |                                                    |                                     |              |                    |
|          |                                                                                       |                                                                                                                          |                             |                               |          |                                                                                                                                       |                                                                                              |        |                                                    |                                     |              |                    |
|          |                                                                                       |                                                                                                                          |                             |                               |          |                                                                                                                                       |                                                                                              |        |                                                    |                                     |              |                    |
|          |                                                                                       |                                                                                                                          |                             |                               |          |                                                                                                                                       |                                                                                              |        |                                                    |                                     |              | C                  |
|          |                                                                                       |                                                                                                                          |                             |                               |          |                                                                                                                                       |                                                                                              |        |                                                    | .75 <sup>+.031</sup>                | F            |                    |
|          |                                                                                       |                                                                                                                          |                             |                               |          |                                                                                                                                       |                                                                                              |        |                                                    |                                     |              |                    |
|          | ┝━─                                                                                   | 30                                                                                                                       | 0±.130 SLIDE TRAVEL         |                               |          | 30                                                                                                                                    | )±.079 SLIDE LEN                                                                             | IGTH ) |                                                    |                                     |              |                    |
|          |                                                                                       |                                                                                                                          |                             |                               |          |                                                                                                                                       |                                                                                              |        |                                                    |                                     |              | $\square$          |
|          |                                                                                       |                                                                                                                          |                             |                               | - 6      |                                                                                                                                       |                                                                                              |        |                                                    |                                     | 4            |                    |
|          | 0 •                                                                                   | 0000000                                                                                                                  | 0                           |                               |          |                                                                                                                                       |                                                                                              | 0      | 0 0 0                                              |                                     |              |                    |
|          |                                                                                       |                                                                                                                          |                             |                               |          |                                                                                                                                       |                                                                                              |        |                                                    |                                     |              |                    |
|          |                                                                                       |                                                                                                                          |                             |                               |          |                                                                                                                                       |                                                                                              |        |                                                    | (2.99±.00                           | 8            | В                  |
| В        |                                                                                       |                                                                                                                          |                             |                               |          |                                                                                                                                       |                                                                                              |        |                                                    |                                     |              | D                  |
|          |                                                                                       | COMMENDED                                                                                                                |                             |                               |          |                                                                                                                                       |                                                                                              |        |                                                    |                                     |              |                    |
|          |                                                                                       | INNER SLIDE MEMBER:<br>#10 MACHINE OR WOOD PAN HEAD SCREW FOR ALL THRU HOLES AND S                                       |                             |                               | J HOLES. | PART NUMBER:                                                                                                                          |                                                                                              | м      | ATERIAL:                                           |                                     |              | -                  |
|          | OUTER SLIDE MEMBER:<br>1/4 HEX BOLT, #14 PAN HEAD WOOD SCREW FOR ALL THRU HOLES AND S |                                                                                                                          |                             | SLOTTED THRU HOLES.           |          | I-DS-3300-30                                                                                                                          |                                                                                              |        |                                                    | STEEL                               |              |                    |
| $\vdash$ |                                                                                       |                                                                                                                          |                             |                               |          | DESCRIPTION:<br>30" 3300 SERIES SLIDE                                                                                                 |                                                                                              | FI     |                                                    |                                     |              | $\left  - \right $ |
| A        | SIDE SPACE = .750"783"                                                                |                                                                                                                          |                             |                               |          |                                                                                                                                       |                                                                                              |        |                                                    |                                     |              | -                  |
|          |                                                                                       | NOTES:<br>1. DIMESIONS APPLY AFTER FINISH.<br>2. DO NOT SCALE DRAWING.<br>3. BREAK ALL SHARP EDGES AND REMOVE ALL BURRS. |                             |                               |          | <b>150</b><br>9001:2015                                                                                                               | RYA                                                                                          | Μ      |                                                    |                                     |              |                    |
|          | 1.                                                                                    |                                                                                                                          |                             |                               |          |                                                                                                                                       |                                                                                              |        |                                                    |                                     | •            |                    |
|          | 2.<br>3.<br>4.                                                                        |                                                                                                                          |                             |                               |          | UNLESS OTHERWISE SPECIFIED:                                                                                                           | THE INFORMATION CONTAINED IN THI<br>IN PART OR AS A WHOLE WIT<br>THIRD ANGLE PROJECTION SIZE |        | OPRIETARY AND CONFIDEN<br>RAWING IS THE SOLE PROPE | ITIAL<br>RTY of Ryadon Inc. Any Re  | PRODUCTION   | A                  |
|          |                                                                                       | SURFACE FINISH REQUIREMEN                                                                                                |                             | DIMENSIONS ARE IN INCHES [mm] |          |                                                                                                                                       |                                                                                              |        | REV                                                | -                                   |              |                    |
|          |                                                                                       | <ol><li>TO BE INSPECTED TO 2.5 AQL SAMPLING PLAN UNLESS OTHERWING</li></ol>                                              |                             |                               |          | .XX [X] = ± 0.03 [0.8mm]<br>.XXX [XX] = ± 0.015 [0.38mm]<br>.XXX [XX] = ± 0.0080 [0.203mm]<br>FRACTIONAL = ± 1/32"<br>ANGULAR: ± 1.0° |                                                                                              | 1 🔥    | NAME KCHEN                                         | BW PN                               | -            |                    |
|          |                                                                                       |                                                                                                                          | MENSIONED ARE CONTROLLED BY |                               |          | FRACTIONAL = ± 1/32"<br>ANGULAR: ± 1.0°                                                                                               |                                                                                              |        | DATE 12/10/2019 7<br>SCALE: 1:7                    | 7/13/2021 7/13/2021<br>DO NOT SCALE | SHEET 1 OF 2 |                    |
|          |                                                                                       | 6                                                                                                                        | 5                           |                               | 4        |                                                                                                                                       | 3                                                                                            |        | 2                                                  |                                     | 1            |                    |