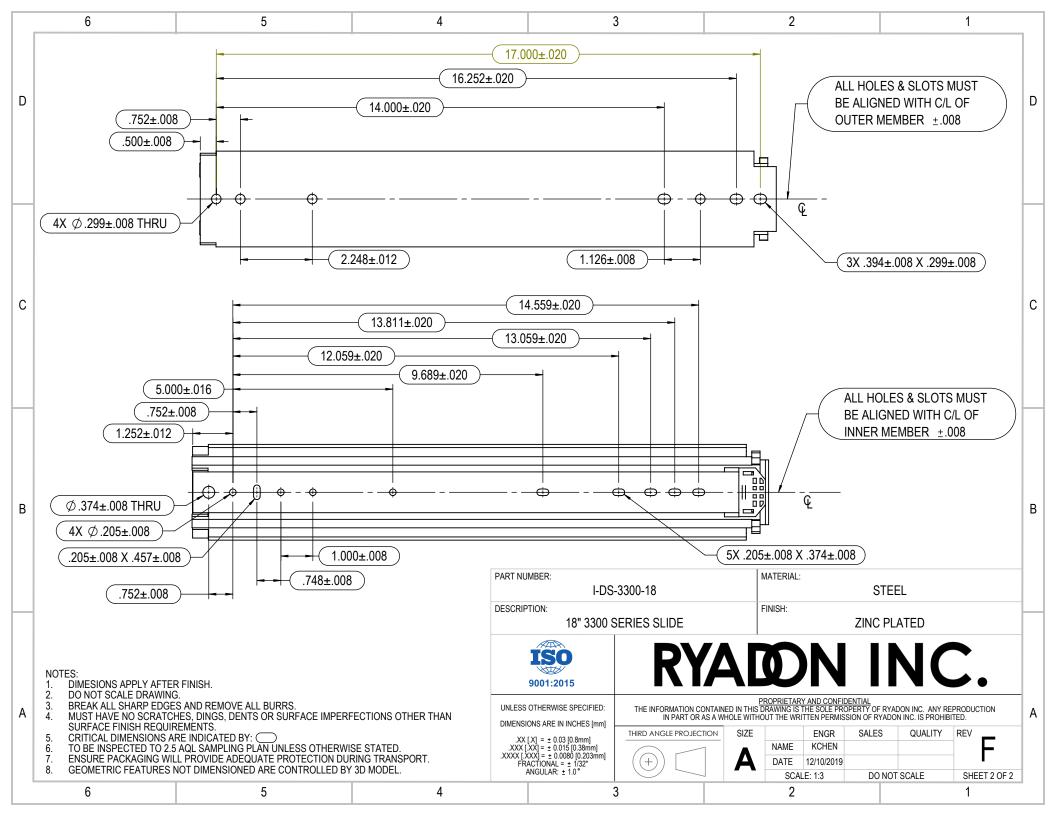

|   |                             | 6 5                                                                                                                                                                                                                  |              |           | 4      |                                    |                                                                                                                                            | 3                           |                                                                                                                              | 2                                     |                            |                                                                                            | 1            |   |
|---|-----------------------------|----------------------------------------------------------------------------------------------------------------------------------------------------------------------------------------------------------------------|--------------|-----------|--------|------------------------------------|--------------------------------------------------------------------------------------------------------------------------------------------|-----------------------------|------------------------------------------------------------------------------------------------------------------------------|---------------------------------------|----------------------------|--------------------------------------------------------------------------------------------|--------------|---|
|   | REVISIONS                   |                                                                                                                                                                                                                      |              |           |        |                                    |                                                                                                                                            |                             |                                                                                                                              |                                       |                            |                                                                                            |              | 1 |
|   | REV.                        | REV.         DESCRIPTION         DATE         BY           E         UPDATED TO CURRENT REVISION         12/9/2019         KC                                                                                        |              |           | BY     |                                    |                                                                                                                                            |                             |                                                                                                                              |                                       |                            |                                                                                            |              |   |
|   | E                           |                                                                                                                                                                                                                      |              |           |        |                                    |                                                                                                                                            |                             |                                                                                                                              |                                       |                            |                                                                                            |              |   |
| D | F                           | ADD HOLES & SLOTS C/L ALIGNMENT TOLE                                                                                                                                                                                 | RANCE ± .008 | 7/13/2021 | KC     |                                    |                                                                                                                                            |                             |                                                                                                                              |                                       |                            |                                                                                            |              | D |
|   |                             |                                                                                                                                                                                                                      |              |           |        |                                    |                                                                                                                                            |                             |                                                                                                                              |                                       |                            |                                                                                            |              |   |
| С | <b>-</b>                    | (18±.130 SLID                                                                                                                                                                                                        | E TRAVEL )   |           |        |                                    |                                                                                                                                            | -( 18±.079 SLIDE            |                                                                                                                              | )                                     | .75 <sup>+.(</sup>         |                                                                                            |              | С |
| В | 0                           | 0 0 0 0                                                                                                                                                                                                              |              | 0 0 0 0   | >      |                                    |                                                                                                                                            |                             |                                                                                                                              | 0                                     | • • •                      |                                                                                            | 9±.008       | в |
|   | INN<br>#10<br>OU            | COMMENDED<br>NER SLIDE MEMBER:<br>D MACHINE OR WOOD PAN HEAD SCREW FOR ALL<br>ITER SLIDE MEMBER:                                                                                                                     |              |           |        | PART NU<br>DESCRIP                 | I-DS                                                                                                                                       | -3300-18                    |                                                                                                                              | MATERIAL:<br>FINISH:                  | STEE                       | EL                                                                                         |              | - |
|   |                             | 1/4 HEX BOLT, #14 PAN HEAD WOOD SCREW FOR ALL THRU HOLES AND SLOTTED THRU HOLES.<br>SIDE SPACE = .750"783"                                                                                                           |              |           |        |                                    | 18" 3300 SERIES SLIDE                                                                                                                      |                             |                                                                                                                              |                                       | ZINC PLATED                |                                                                                            |              |   |
|   | NO <sup>:</sup><br>1.<br>2. | 2. DO NOT SCALE DRAWING.                                                                                                                                                                                             |              |           |        |                                    | <b>ISO</b><br>9001:2015                                                                                                                    |                             |                                                                                                                              | DON INC.                              |                            |                                                                                            |              |   |
| A | 3.<br>4.                    | <ol> <li>BREAK ALL SHARP EDGES AND REMOVE ALL BURRS.</li> <li>MUST HAVE NO SCRATCHES, DINGS, DENTS OR SURFACE IMPERFECTIONS OTHER THAN</li> </ol>                                                                    |              |           | R THAN |                                    | OTHERWISE SPECIFIED:                                                                                                                       | THE INFORMATION CO          | PROPRIETARY AND CC<br>THE INFORMATION CONTAINED IN THIS DRAWING IS THE SOLE<br>IN PART OR AS A WHOLE WITHOUT THE WRITTEN PER |                                       |                            | IDENTIAL<br>ROPERTY OF RYADON INC. ANY REPRODUCTION<br>SSION OF RYADON INC. IS PROHIBITED. |              | A |
|   | 5.<br>6.<br>7.<br>8.        | SURFACE FINISH REQUIREMENTS.<br>5. CRITICAL DIMENSIONS ARE INDICATED BY:<br>6. TO BE INSPECTED TO 2.5 AQL SAMPLING PLAN UNLESS OTHERWISE STATED<br>7. ENSURE PACKAGING WILL PROVIDE ADEQUATE PROTECTION DURING TRANS |              |           |        | .XX<br>.XXX [.<br>.XXXX [.X<br>FR/ | DNS ARE IN INCHES [mm]<br>X] = ± 0.03 [0.8mm]<br>XX] = ± 0.015 [0.38mm]<br>XX] = ± 0.0080 [0.203mm]<br>CTIONAL = ± 1/32"<br>NGULAR: ± 1.0° | THIRD ANGLE PROJECTION SIZE |                                                                                                                              | ENGR<br>NAME KCHEN<br>DATE 12/10/2019 | SALES<br>BW<br>9 7/13/2021 | QUALITY<br>PN<br>7/13/2021                                                                 | REV          |   |
|   |                             | 6 5                                                                                                                                                                                                                  |              |           | 4      |                                    |                                                                                                                                            | 3                           | -                                                                                                                            | SCALE: 1:4                            | DO NOT                     | SUALE                                                                                      | SHEET 1 OF 2 | J |
|   |                             | 5 5                                                                                                                                                                                                                  |              |           | т      |                                    |                                                                                                                                            | J                           |                                                                                                                              | ۲                                     |                            |                                                                                            | 1            |   |