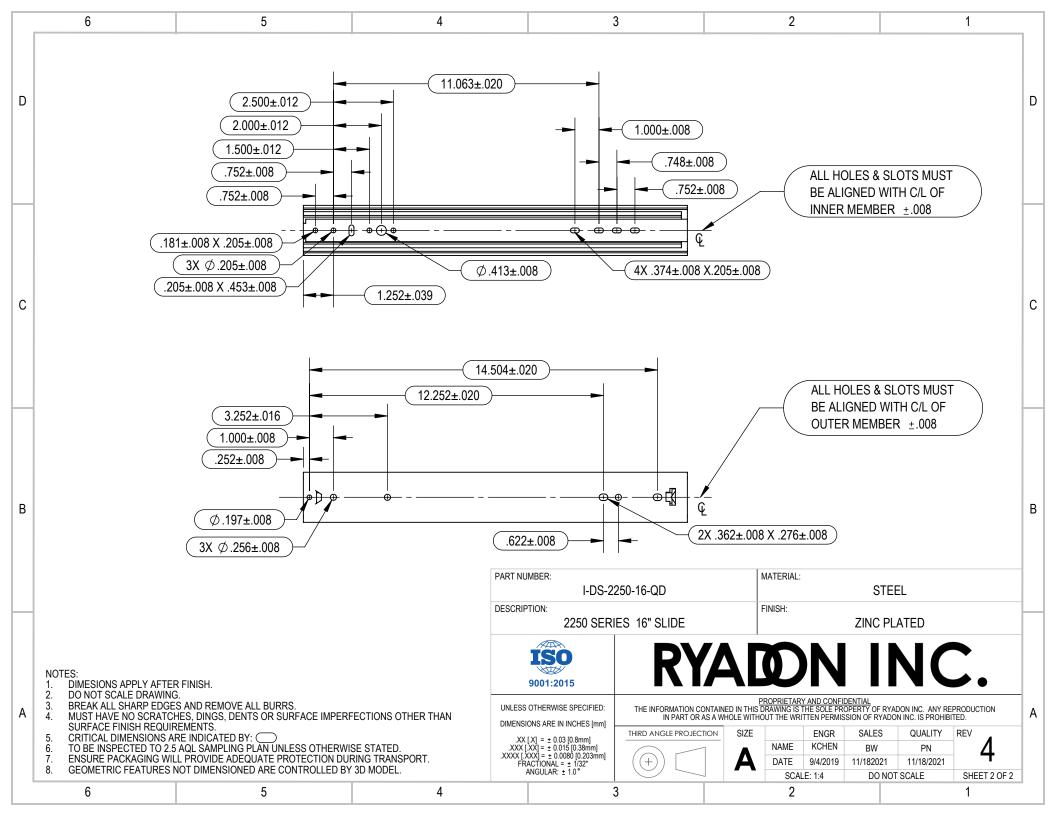

|                                                                                 |                                                                                                                                               | 6 5                                                                                                                                                                          |                       | 4                               |                                                                                                                                | 3                                    | 2                                                                                                       |                                | 1                |   |
|---------------------------------------------------------------------------------|-----------------------------------------------------------------------------------------------------------------------------------------------|------------------------------------------------------------------------------------------------------------------------------------------------------------------------------|-----------------------|---------------------------------|--------------------------------------------------------------------------------------------------------------------------------|--------------------------------------|---------------------------------------------------------------------------------------------------------|--------------------------------|------------------|---|
|                                                                                 |                                                                                                                                               | REVISIONS                                                                                                                                                                    |                       |                                 |                                                                                                                                |                                      |                                                                                                         |                                |                  |   |
|                                                                                 | REV.                                                                                                                                          | DESCRIPTION                                                                                                                                                                  | DATE BY               |                                 |                                                                                                                                |                                      |                                                                                                         |                                |                  |   |
|                                                                                 | 1                                                                                                                                             | INITIAL RELEASE                                                                                                                                                              | 6/28/2018 NS          |                                 |                                                                                                                                |                                      |                                                                                                         |                                |                  |   |
| D                                                                               | 2                                                                                                                                             | UPDATED TO CURRENT REVISION                                                                                                                                                  | 9/4/2019 KC           |                                 |                                                                                                                                |                                      |                                                                                                         |                                |                  | D |
|                                                                                 | 3                                                                                                                                             | ADD HOLES & SLOTS C/L ALIGNMENT TOLERANCE ± .008                                                                                                                             | 7/13/2021 KC          |                                 |                                                                                                                                |                                      |                                                                                                         |                                |                  |   |
|                                                                                 | 4                                                                                                                                             | CORRECT FASTENERS RECOMMENDATIONS                                                                                                                                            | 11/18/2021 KC         |                                 |                                                                                                                                |                                      |                                                                                                         |                                |                  |   |
|                                                                                 |                                                                                                                                               |                                                                                                                                                                              |                       |                                 |                                                                                                                                |                                      |                                                                                                         |                                |                  |   |
| С                                                                               | C $(17\pm.118" \text{ SLIDE TRAVEL})$ $(16\pm.020" \text{ SLIDE LENGTH})$ $(752^{+.028}_{000})$ $(752^{+.028}_{000})$ $(2.087^{+.020}_{000})$ |                                                                                                                                                                              |                       |                                 |                                                                                                                                |                                      |                                                                                                         |                                |                  | С |
|                                                                                 |                                                                                                                                               |                                                                                                                                                                              |                       |                                 |                                                                                                                                |                                      |                                                                                                         |                                | <u> </u>         |   |
|                                                                                 |                                                                                                                                               | SCALE: 1:6                                                                                                                                                                   |                       |                                 |                                                                                                                                |                                      |                                                                                                         |                                |                  |   |
|                                                                                 |                                                                                                                                               | RECOMMENDED FASTENERS SCALE: 1:2                                                                                                                                             |                       |                                 |                                                                                                                                |                                      |                                                                                                         |                                |                  |   |
| В                                                                               |                                                                                                                                               | INNER MEMBER - #10 PAN HEAD WOOD OR SHEET METAL SCREWS, 10-24/10-32 PAN HEAD, HEX<br>HEAD OR BUTTON HEAD MACHINE SCREWS (FASTENER HEAD HEIGHT NOT TO EXCEED 0.133<br>INCHES) |                       |                                 |                                                                                                                                |                                      |                                                                                                         |                                |                  | В |
| OUTER MEMBER - #14 PAN HEAD WOOD OR SHEET METAL SCREWS, 1/4 INCH LAG BOLTS, 1/4 |                                                                                                                                               |                                                                                                                                                                              |                       |                                 |                                                                                                                                |                                      |                                                                                                         |                                |                  |   |
|                                                                                 |                                                                                                                                               | INCH HEX CAP SCREW, 1/4 PAN HEAD, HEX HEAD, OR BUTTO                                                                                                                         |                       |                                 |                                                                                                                                |                                      |                                                                                                         |                                |                  |   |
|                                                                                 |                                                                                                                                               | (FASTENER HEAD HEIGHT NOT TO EXCEED 0.175 INCHES)                                                                                                                            | PART                  | PART NUMBER:<br>I-DS-2250-16-QD |                                                                                                                                |                                      | MATERIAL:<br>STEEL                                                                                      |                                |                  |   |
|                                                                                 |                                                                                                                                               |                                                                                                                                                                              |                       | DESCE                           | DESCRIPTION:                                                                                                                   |                                      |                                                                                                         | JILLL                          |                  |   |
|                                                                                 | SIDE SPACE: PULL FORCE:   .752 ± .028" 3 -7 LBS                                                                                               |                                                                                                                                                                              |                       | DESCI                           | 2250 SERIES 16" SLIDE                                                                                                          |                                      |                                                                                                         |                                |                  |   |
|                                                                                 |                                                                                                                                               | .752 <u>±</u> .020 5-7 LD5                                                                                                                                                   |                       |                                 | ISO                                                                                                                            | RY                                   |                                                                                                         |                                |                  |   |
|                                                                                 | NOT                                                                                                                                           | TES                                                                                                                                                                          |                       |                                 |                                                                                                                                |                                      | ΔΟΝ                                                                                                     |                                | •                |   |
|                                                                                 | 1.                                                                                                                                            | DIMESIONS APPLY AFTER FINISH.<br>DO NOT SCALE DRAWING.                                                                                                                       |                       |                                 | 9001:2015                                                                                                                      |                                      |                                                                                                         |                                |                  |   |
| A                                                                               | 3.<br>4.                                                                                                                                      | BREAK ALL SHARP EDGES AND REMOVE ALL BURRS.<br>MUST HAVE NO SCRATCHES, DINGS, DENTS OR SURFACE                                                                               | IMPERFECTIONS OTHER T | HAN                             | SS OTHERWISE SPECIFIED:                                                                                                        | THE INFORMATION CON<br>IN PART OR AS | PROPRIETARY AND CONFI<br>NTAINED IN THIS DRAWING IS THE SOLE PR<br>S A WHOLE WITHOUT THE WRITTEN PERMIS | OPERTY OF RYADON INC. ANY REPP | RODUCTION<br>ED. | А |
|                                                                                 | 5.                                                                                                                                            |                                                                                                                                                                              |                       |                                 |                                                                                                                                | THIRD ANGLE PROJECTI                 | ON SIZE ENGR                                                                                            |                                | REV              |   |
|                                                                                 | 6.<br>7.<br>8.                                                                                                                                | TO BE INSPECTED TO 2.5 AQL SAMPLING PLAN UNLESS OT<br>ENSURE PACKAGING WILL PROVIDE ADEQUATE PROTECTI<br>GEOMETRIC FEATURES NOT DIMENSIONED ARE CONTROL                      | ON DURING TRANSPORT.  | .xx<br>.xxxx                    | (X [X] = ± 0.03 [0.8mm]<br>X [.XX] = ± 0.015 [0.38mm]<br>[.XXX] = ± 0.0080 [0.203mm]<br>RACTIONAL = ± 1/32"<br>ANGULAR: ± 1.0° | (+)                                  | DATE 9/4/2019                                                                                           |                                | 4                |   |
|                                                                                 |                                                                                                                                               | 6 5                                                                                                                                                                          |                       | 4                               |                                                                                                                                | 3                                    | SCALE:                                                                                                  | DO NOT SCALE                   | SHEET 1 OF 2     |   |
|                                                                                 |                                                                                                                                               | 1                                                                                                                                                                            |                       |                                 |                                                                                                                                |                                      |                                                                                                         |                                |                  |   |